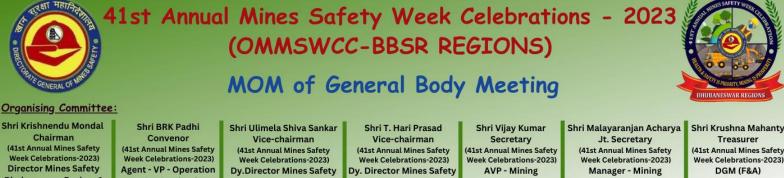

# 41st Annual Mines Safety Week Celebrations - 2023 (OMMSWCC-BBSR REGIONS)

MOM of General Body Meeting

#### Organising Committee:

Shri Krishnendu Mondal Chairman (41st Annual Mines Safety Week Celebrations-2023) **Director Mines Safety** Bhubaneswar Region -1

**Executive Committee:** Shri Krishnendu Mondal Chairman (41st Annual Mines Safety

Week Celebrations-2023) **Director Mines Safety** Bhubaneswar Region -1

> - Shri BRK Padhi Convenor

(41st Annual Mines Safety Week Celebrations-2023)

Agent - VP - Operation JSW Steel Ltd.

- Shri Ulimela Shiva Sankar Vice-chairman

(41st Annual Mines Safety Week Celebrations-2023)

**Dy.Director Mines Safety** Bhubaneswar Region - 2

Shri T. Hari Prasad

Vice-chairman (41st Annual Mines Safety Week Celebrations-2023)

Dy. Director Mines Safety **Bhubaneswar Region-1** 

> - Shri Vijay Kumar Secretary

(41st Annual Mines Safety Week Celebrations-2023)

AVP - Mining JSW Steel Ltd.

Members: Shri J Chattopadhyay

SAIL

Shri G V Satyanarayan Tata Steel Ltd

Shri A S Mahapatra Rungta

Shri Abanikant Pradhan OMC

> Shri Pramod Patra **JSPL**

Shri Sharanappa

Kamballi AMNS Shri Raheed Waris

NALCO Shri Mukesh Kumar

Utkal Alumina Shri Muthumari M

Facor-Vedanta Shri Sandeep B Narade

IMFA

Shri Sunil Kumar ACC

Shri D N Parida Kashvi Group

Shri C V R Murthy IREL

Mr Himanshu Pattnaik MGM

Shri Arpit Mahanty

T P Mahanty Shri Prabodh Mahanty

EZMA

Shri Ranjit Pattnaik **Royal Granite** 