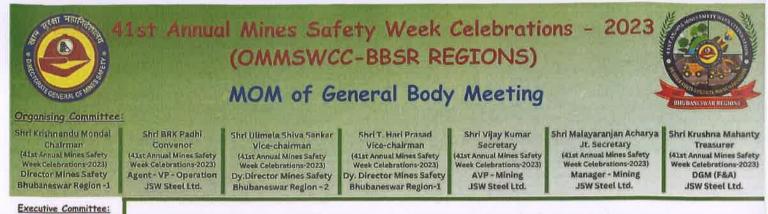

# **1st Annual Mines Safety Week Celebrations - 2023** (OMMSWCC-BBSR REGIONS)

MOM of General Body Meeting

#### Organising Committee:

Shri BRK Padhi

Shri Krishnendu Mondal Chairman (41st Annual Mines Safety Week Celebrations-2023) Director Mines Safety Bhubaneswar Region -1

#### Executive Committee: Shri Krishnendu Mondal Chairman

(41st Annual Mines Safety Week Celebrations-2023) Director Mines Safety Bhubaneswar Region -1 - Shri BRK Padhi

Convenor

(41st Annual Mines Safety Week Celebrations-2023) Agent - VP - Operation JSW Steel Ltd.

- Shri Ulimela Shiva Sankar

Vice-chairman

(41st Annual Mines Safety Week Celebrations-2023) Dy.Director Mines Safety Bhubaneswar Region - 2

- Shri T. Hari Prasad Vice-chairman (41st Annual Mines Safety Week Celebrations-2023)

Dy. Director Mines Safety Bhubaneswar Region-1 - Shri Vijay Kumar

Secretary (41st Annual Mines Safety Week Celebrations-2023) AVP - Mining JSW Steel Ltd.

Members: Shri J Chattopadhyay SAIL Shri G V Satyanarayan Tata Steel Ltd Shri A S Mahapatra Rungta Shri Abanikant Pradhan OMC Shri Pramod Patra JSPI Shri Sharanappa Kamballi AMNS Shri Raheed Waris NALCO Shri Mukesh Kumar Utkal Alumina Shri Muthumari M Facor-Vedanta Shri Sandeep B Narade IMFA Shri Sunil Kumar ACC Shri D N Parida Kashvi Group Shri C V R Murthy IRFI Mr Himanshu Pattnaik MGM Shri Arpit Mahanty T P Mahanty Shri Prabodh Mahanty EZMA Shri Raniit Pattnaik **Royal Granite** 